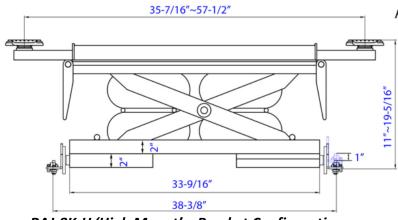

# **RAJ-8K-H & RAJ-8K-L Dimensions**

RAJ-8K-H 'High Mount' – Bracket Configurations

RAJ-8K-L 'Low Mount' - Bracket Configurations

### <u>'Exclusive' Universal type Roller Body Brackets:</u>

• RAJ-8K-H – 'High Mount' model incorporates adjustable height Roller Body Brackets suitable for Four Post Lifts using low profile Jacks with low mount jack rails and high profile Runways, to provide enough clearances for proper operation and from touching the ground when fully lowered. Two adjustable mounting heights positions available.

#### Specifications:

• Lift Capacity: 8,000 lbs.

• Telescoping Support Arms - Min/Max: 38-3/8" - 60" (Roller Body wheel center)

• Lifting Arms - Min / Max: 35-7/16" – 57-1/2" (Pad center)

• Lifting Height - Min/Max: 6-9/16" – 14-7/8" (Pad Adaptor only)

• 'High Mount' - adjustable Roller Body Bracket Height: 1"

• 'Low Mount' - adjustable Roller Body Bracket Height: 1"

• Stackable Adaptor Heights: 1-5/16" & 5" (1 Pair)

• Locking Positions: 1ea

• Required Power: 100 - 125 PSI / 10 - 20 CFM