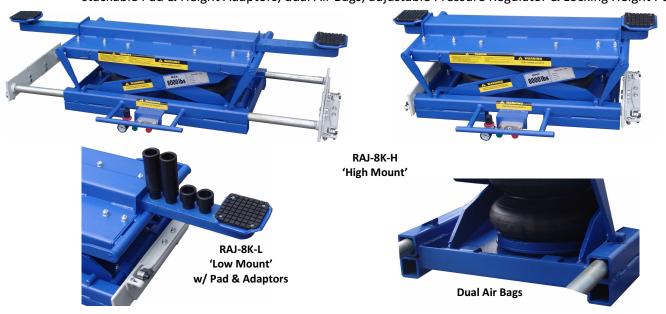

#### Product Description:

• The RAJ-8K Rolling Air Jack is a high quality, low profile, Air Bag, scissor type rolling bridge Jack with Pneumatic operation that includes exclusive telescoping Universal Roller Body Bracket Assemblies designed for either High Mount or Low Mount applications. The RAJ-8K adjustable 'spring loaded' Roller Body Assemblies also consist of dual precision 'on-rail' type Roller Bearing Wheels and Side Bearing Guide Wheels designed for smooth and safe operation. The RAJ-8K Jacks also come standard with stackable Pad & Height Adaptors, dual Air Bags, adjustable Pressure Regulator & Locking Height Position.

### <u>'Exclusive' Universal type Roller Body Brackets:</u>

• RAJ-8K-H – 'High Mount' model incorporates adjustable height Roller Body Brackets suitable for Four Post Lifts using low profile Jacks with low mount jack rails and high profile Runways, to provide enough clearances for proper operation and from touching the ground when fully lowered. Two adjustable mounting heights positions available.

• RAJ-8K-L – 'Low Mount' model incorporates adjustable height Roller Body Brackets suitable for Four Post Lifts using low profile Jacks with medium to high mount jack rails, to provide enough clearances for proper operation when lift is fully lowered. Two adjustable mounting heights positions available.

#### Features:

• Universal Roller Body design with dual 'spring loaded' precision Roller Bearing & Side Guide Wheels with adjustable Height for Low, Medium & High Jack Rail configurations.

• Low Profile configuration

• Rolls on top edge of Jack Rail for smooth maneuverability

• Dual Height Telescoping Support Arms

• Pneumatic operation w/ adjustable Pressure Regulator

Dual Air Bags

• Stackable Pad & Height Adaptors – 1.25" & 5" Height Adaptors (1 Pair each)