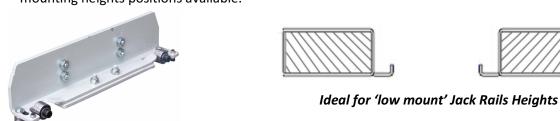

• RAJ-8K-L – 'Low Mount' model incorporates adjustable height Roller Body Brackets suitable for Four Post Lifts using low profile Jacks with medium to high mount jack rails, to provide enough clearances for proper operation when lift is fully lowered. Two adjustable mounting heights positions available.

Ideal for 'medium to high mount' Jack Rails Heights