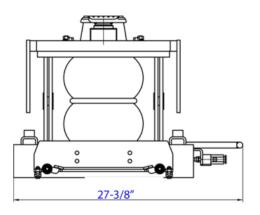

#### Specifications:

• Lift Capacity: 8,000 lbs.

• Telescoping Support Arms - Min/Max: 38-3/8" - 60" (Roller Body wheel center)

• Lifting Arms - Min / Max: 35-7/16" – 57-1/2" (Pad center)

• Lifting Height - Min/Max: 6-9/16" – 14-7/8" (Pad Adaptor only)

• 'High Mount' - adjustable Roller Body Bracket Height: 1"

• 'Low Mount' - adjustable Roller Body Bracket Height: 1"

• Stackable Adaptor Heights: 1-5/16" & 5" (1 Pair)

• Locking Positions: 1ea

• Required Power: 100 - 125 PSI / 10 - 20 CFM