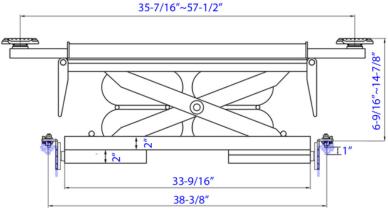

# **RAJ-8K-H & RAJ-8K-L Dimensions**

RAJ-8K-H 'High Mount' – Bracket Configurations

RAJ-8K-L 'Low Mount' - Bracket Configurations

• RAJ-8K-L – 'Low Mount' model incorporates adjustable height Roller Body Brackets suitable for Four Post Lifts using low profile Jacks with medium to high mount jack rails, to provide enough clearances for proper operation when lift is fully lowered. Two adjustable mounting heights positions available.

#### Specifications:

• Lift Capacity: 8,000 lbs.

• Telescoping Support Arms - Min/Max: 38-3/8" - 60" (Roller Body wheel center)

• Lifting Arms - Min / Max: 35-7/16" – 57-1/2" (Pad center)

• Lifting Height - Min/Max: 6-9/16" – 14-7/8" (Pad Adaptor only)

• 'High Mount' - adjustable Roller Body Bracket Height: 1"

• 'Low Mount' - adjustable Roller Body Bracket Height: 1"

• Stackable Adaptor Heights: 1-5/16" & 5" (1 Pair)

• Locking Positions: 1ea

• Required Power: 100 - 125 PSI / 10 - 20 CFM