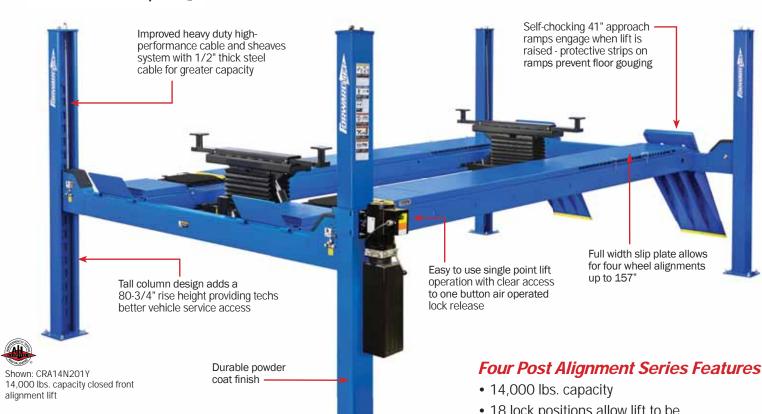

### CRA14 Alignment Lifts Feature

an improved, advanced hydraulic and mechanical lifting system which is concealed and protected under the runway. This high performance design generates greater durability and a more efficient and dependable lift operation. The CRA14 runway lift features an industry-best rise height of 80-3/4" allowing better technician access for under vehicle service.

- 18 lock positions allow lift to be level at convenient working heights
- · Rear wheel slip plates are standard
- Internal airline standard
- Powder paint
- FLR (filter, lubricator, regulator)
- Two (2) 7,000 lbs. capacity rolling jacks
- · Carbon steel front radius plates