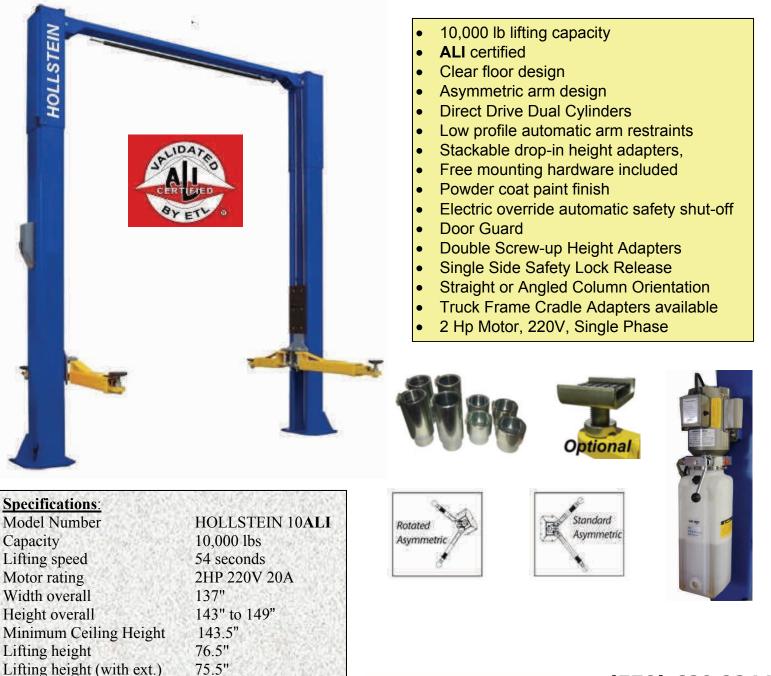

## ALI certified 10,000 lb. Asymmetric Two Post Lift

Our quality lift has dual hydraulic direct drive cylinders. Triple extending front arms. Adjustable Height. The durable industrial design and finish is maintenance free and guarantee many years of trouble free service. High strength steel pulleys and air craft quality cables assure synchronized movement of the strong carriages. This popular and proven design has found many satisfied customers.

Low pad height

Shipping weight

Drive thru

Width between columns

4" to 7,5"

1,750 lbs

110"

98"